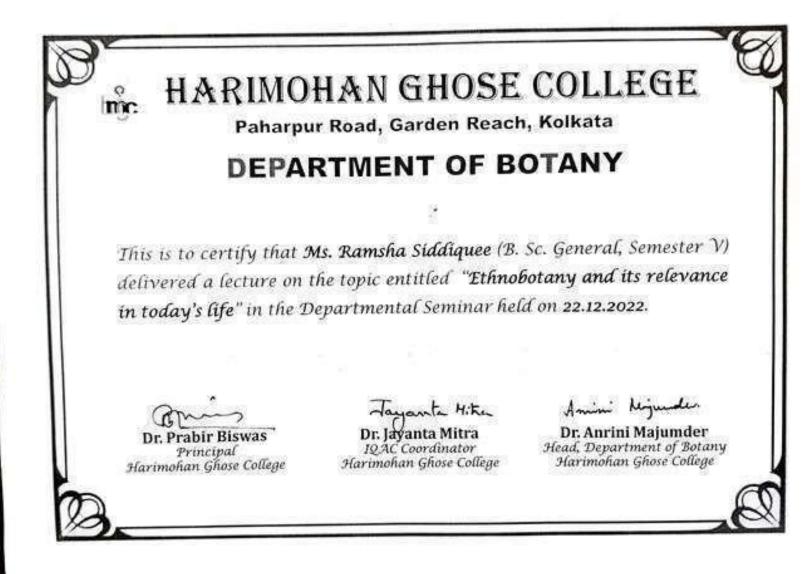

### DEPARTMENT OF BOTANY

This is to certify that Ms. Naheed Zakya Takshis (B. Sc. General, Semester V) delivered a lecture on the topic entitled "Pharmacological importance of phenolics" in the Departmental Seminar held on 01.12.2022.

Dr. Prabir Biswas' Principal Harimohan Ghose College

Layanti Hite Dr. Jayanta Mitra

IQAC Coordinator Harimohan Ghose College

Amini Kyule.

Dr. Anrini Majumder Head, Department of Botany Harimohan Ghose College