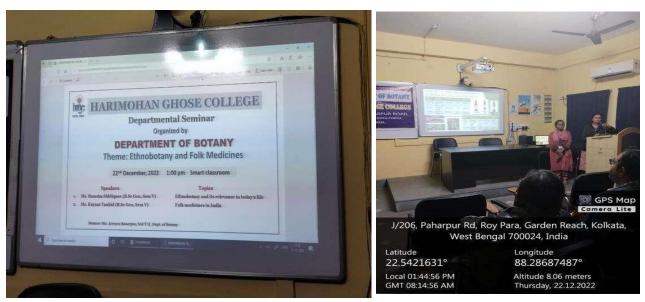

HARIMOHAN GHOSE COLLEGE

J-206 & 208A, PAHARPUR ROAD, GARDEN REACH, KOLKATA-700024

Website: harimohanghosecollegekol24.ac.in e-mail : phmgcollege@gmai.com

Ref. No.....

Departmental seminar no. 2

Date .....

Theme: Ethnobotany and Folk Medicines

**Date:** 22<sup>nd</sup> December, 2022

**Time:** 1:00 pm

Venue: Smart classroom

| Sl. No. | Speakers                            | Topics                                        |
|---------|-------------------------------------|-----------------------------------------------|
| 1.      | Ms. Ramsha Siddiquee (B.Sc Gen, Sem | Ethnobotany and its relevance in today's life |
|         | V)                                  |                                               |
| 2.      | Ms. Kaynat Tauhid (B.Sc Gen, Sem V) | Folk medicines in India                       |

HARIMOHAN GHOSE COLLEGE

J-206 & 208A, PAHARPUR ROAD, GARDEN REACH, KOLKATA-700024

Website: harimohanghosecollegekol24.ac.in e-mail : phmgcollege@gmai.com

Ref. No.....

Date .....

Photographs of the seminar

Principal Harimohan Ghose College J206 & 208A, Paharpur Road Kolkata-700 024