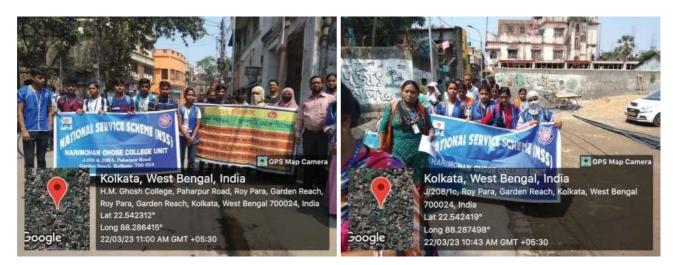

#### Day 2: Dengue Awareness Rally

A Dengue Awareness Rally was being organized on behalf of NSS unit, Harimohan Ghose College to make common people aware about the fetal effect of Dengueon 22dMarc,2023.