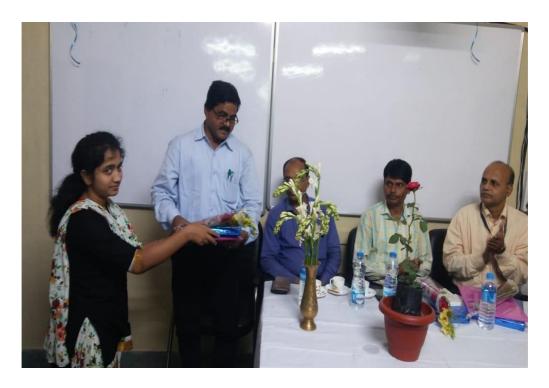

#### 4. Awareness Programme on WOMEN ABUSE & CYBER SECURITY

An awareness program was being conducted on Women Abuse & Cyber Security. Dr. Saswati Ghosh, an associate professor of Department of Economics, City College, Kolkata conveyed her strong message on this topic and made aware the audiences about this sensitive issues among different age groups.