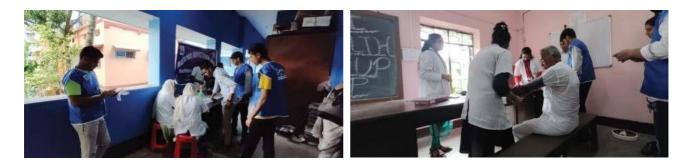

## 3. HEALTH CHECK-UP CAMP (13<sup>th</sup> August 2022)

With the help of Health department of Kolkata Municipal Community, the NSS unit of Harimohan Ghose College organized a health check-up camp on 13<sup>th</sup> August 2022. A basic health check-up package such as blood pressure, weight, height, BMR and Eye sight check was performed. A group of volunteers of different age group including teachers, Non-teaching staffs and students had participated in this program.

### Day1: Health Check-up Camp

The health check-up program was being held on 21<sup>st</sup> March, 2023. A group of students, teachers,

non-teaching staff participated in this program for their basic health check-up.