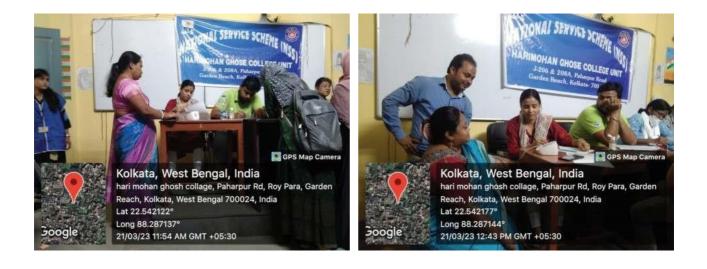

Ref. No.....

Date .....

9. The NSS unit of Harimohan Ghose College organized a '7 DAYS SPECIAL CAMP' in between  $21^{st}$  March,  $2023 - 27^{th}$  March, 2023 as a part of their social service scheme. The description of each day program given below -

## 7 DAYS SPECIAL CAMP (21<sup>st</sup> March, 2023 – 27<sup>th</sup> March, 2023)

### Day1: Health Check-up Camp

The health check-up program was being held on 21<sup>st</sup> March, 2023. A group of students, teachers,

non-teaching staff participated in this program for their basic health check-up.