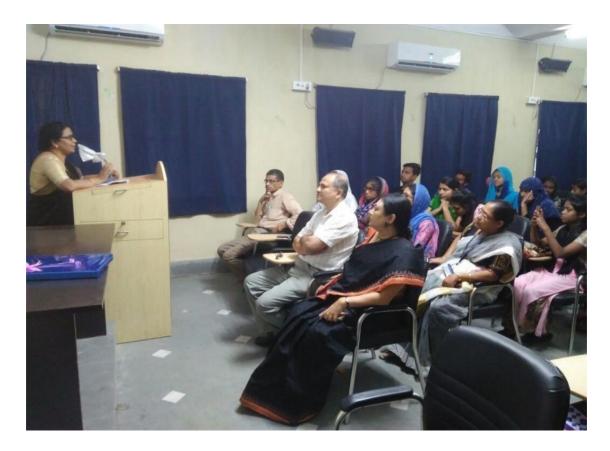

#### 1. Awareness Program on WOMEN EMPOWERMENT

As a part of NSS regular activity, an awareness program was being held on Women Empowerment. Dr.Krishnakali Basu Niyogi, Principal of Matiaburz College delivered her valuable and astute lecture on this said topic.