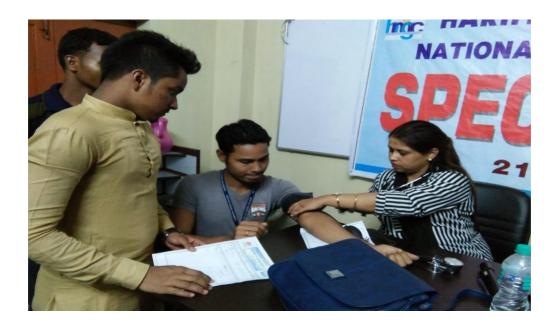

### Day1: Health Check-up Camp

The health check-up program was being held on 21<sup>st</sup> March, 2023. A group of students, teachers,

non-teaching staff participated in this program for their basic health check-up.