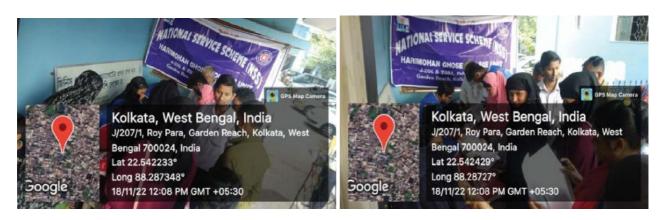

## 7. DUARE SARKAR (18<sup>th</sup> November 2022)

During "Duare Sarkar" program organized by State Government, West Bengal, the NSS members of Harimohan Ghose College helped the common people for their various works throughout the day on 18<sup>th</sup> November, 2022.