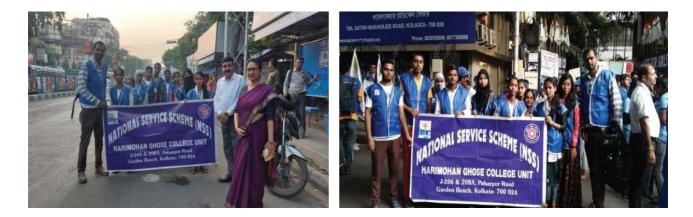

## 1. HAR GHAR TIRANGA-LOCAL COMMUNITY PROGRAMME (8<sup>th</sup> August 2022)

As a part of '75 Azadi ka Amrit Mahotsov' announced by Ministry of Culture, GOI, the NSS unit of Harimohan Ghose College organized 'HAR GHAR TIRANGA' program in local community area on 8<sup>th</sup> August, 2023. In this program, Indian national flags had been distributed among the local children.

## 2. INDEPENDENCE DAY CELEBRATION (13<sup>th</sup> August 2022)

The NSS unit of Harimohan Ghose College celebrated Independence Day on 13<sup>th</sup> August, 2022 as an advanced program. Along with NSS team, all the teaching staff, Non-teaching staff and students participated in this program with great enthusiasm. An artistic cultural program was being held including patriotic songs, recitation, dance, lecture section by the various participants.