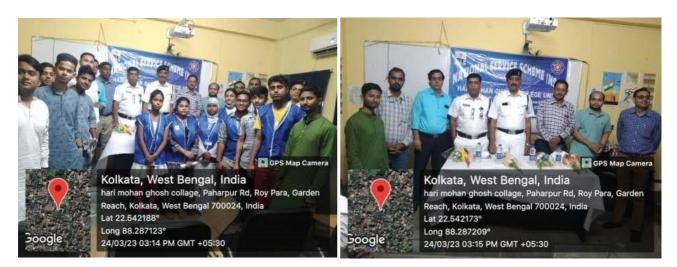

#### Day 5: Lectures on Role of Sports Medicine in Maintaining Sports & Health

A specialist of sport & health department delivered his lecture on role of sports medicines and demonstrated various activities in front of audiences on 25<sup>th</sup> March, 2023.