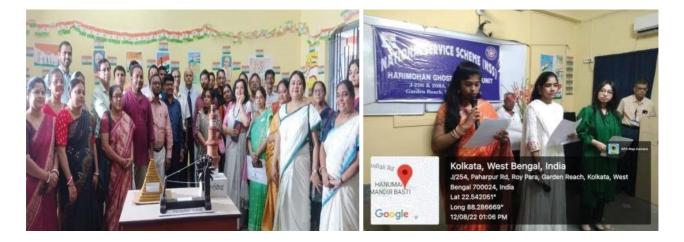

#### 1. Awareness Program on WOMEN EMPOWERMENT

As a part of NSS regular activity, an awareness program was being held on Women Empowerment. Dr.Krishnakali Basu Niyogi, Principal of Matiaburz College delivered her valuable and astute lecture on this said topic.