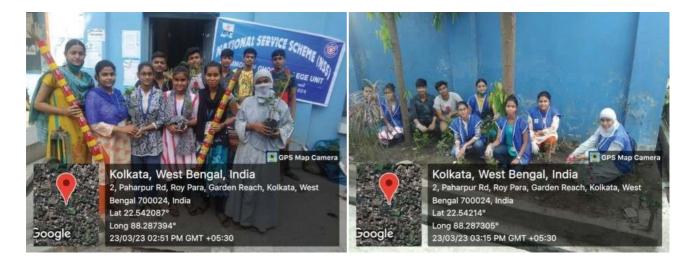

#### Day 3: Tree Plantation and Cleanliness Drive

On 23.03.2023, the NSS members observed a tree plantation program as a part of green campus as well as cleanliness drive in our college campus.

Principal Harimohan Ghose College J206 & 208A, Paharpur Road Kolkata-700 024