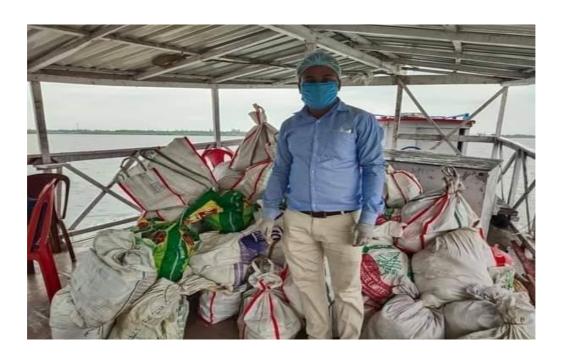

#### **1. Food Distribution in Sundarban Area**

As a part of relief camp, the NSS unit of Harimohan Ghose College distributed foods among the flood victims of Sundarban area of South 24 Pargana district, West Bengal.