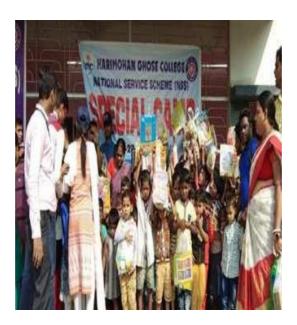

## Day 7: Play day for Nursery School Children & Educational equipment distribution

On the final day of special camp, educational equipment distributed among the local nursery school children.

Principal Harimohan Ghose College J206 & 208A, Paharpur Road Kolkata-700 024