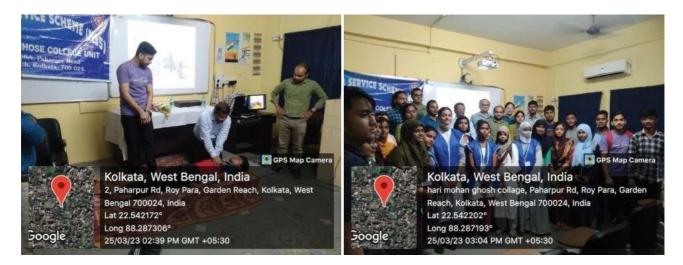

## Day 6: Distribution of Mosquito Net & Zeoline- water purifier

On day 6 of '7 Days Special Program', mosquito nets and Zeoline (water purifier) were distributed among the people of local areas dated on 26/03/2023.