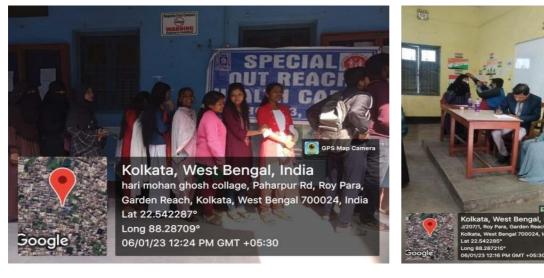

## 8. NSS VOLUNTEERS HELPED LOCAL COMMUNITY DURING HEALTH CAMP 6<sup>th</sup> Jan 2023

The NSS members helped during help camp dated on 6<sup>th</sup> January, 2023 organized by the health department, Kolkata Municipal Corporation.

Ref. No.....

Date .....

9. The NSS unit of Harimohan Ghose College organized a '7 DAYS SPECIAL CAMP' in between  $21^{st}$  March,  $2023 - 27^{th}$  March, 2023 as a part of their social service scheme. The description of each day program given below -

## 7 DAYS SPECIAL CAMP (21<sup>st</sup> March, 2023 – 27<sup>th</sup> March, 2023)

### Day1: Health Check-up Camp

The health check-up program was being held on 21<sup>st</sup> March, 2023. A group of students, teachers,

non-teaching staff participated in this program for their basic health check-up.