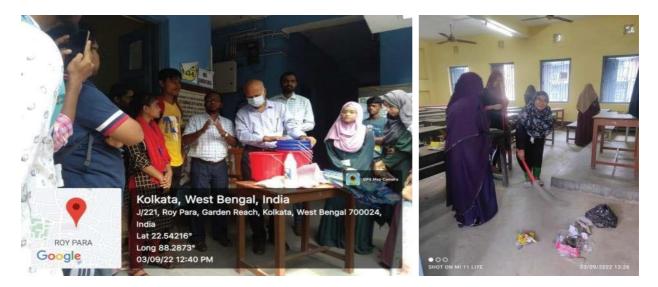

## 5. CLEANLINESS DRIVE (3<sup>rd</sup> September 2022)

As the part of awareness program, the NSS unit of Harimohan Ghose College organized a cleanliness drive in college campus and in the side by local areas on 3<sup>rd</sup> September, 2022.