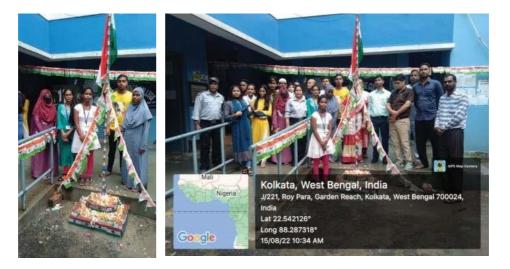

## 4. INDEPENDENCE DAY FLAG HOISTING (15<sup>th</sup> August 2022)

On the auspicious occasion of Independence Day, Indian National flag was being hosted by our Beloved Principal Sir Dr. Prabir Biswas followed by a short lecture series.