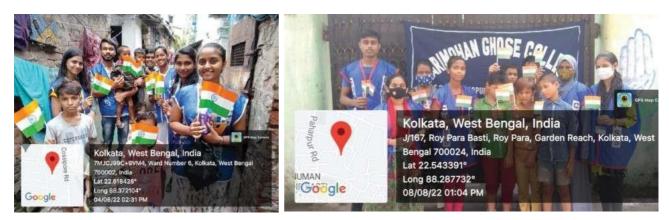

Ref. No.....

Date .....

9. The NSS unit of Harimohan Ghose College organized a '7 DAYS SPECIAL CAMP' in between  $21^{st}$  March,  $2023 - 27^{th}$  March, 2023 as a part of their social service scheme. The description of each day program given below -

## 7 DAYS SPECIAL CAMP (21<sup>st</sup> March, 2023 – 27<sup>th</sup> March, 2023)