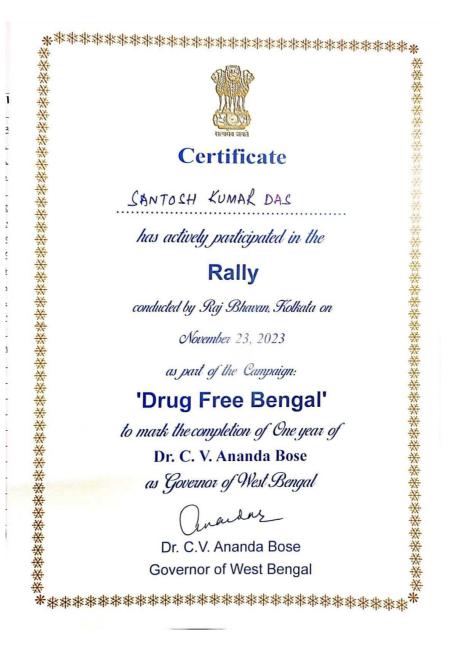

|

Principal Harimohan Ghose College J206 & 208A, Paharpur Road Kolkata-700 024



HARIMOHAN GHOSE COLLEGE

J-206 & 208A, PAHARPUR ROAD, GARDEN REACH, KOLKATA-700024

Website: harimohanghosecollegekol24.ac.in e-mail : phmgcollege@gmai.com

Ref. No.....

Date .....



Principal Iarimohan Ghose College J206 & 208A, Paharpur Road Kolkata-700 024



HARIMOHAN GHOSE COLLEGE

J-206 & 208A, PAHARPUR ROAD, GARDEN REACH, KOLKATA-700024

Website: harimohanghosecollegekol24.ac.in e-mail : phmgcollege@gmai.com

Ref. No.....

Date .....

# DRUG FREE BENGAL RALLY

## Date: 23.11.2023

# ATTENDANCE SHEET

|   |