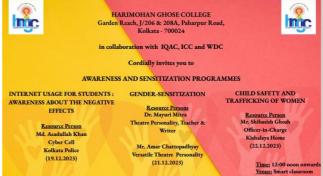

Proof of organization of wide awareness and undertakings on Policies with zero tolerance

Seminars and workshops for awareness programmes regarding both ragging and sexual harassment are organized annually. Posters and banners are also displayed throughout the college premise.