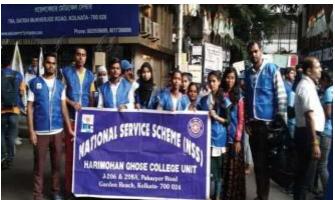

### 1. Distribution of New Dress among Canning people on occasion of Durga puja

The NSS unit of Harimohan Ghose College distributed new clothes among the underprivileged children of Canning area of South 24 Pargana District, West Bengal on the auspicious occasion of Durga Puja.