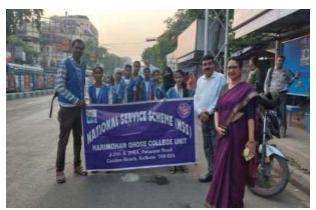

### 1. HAR GHAR TIRANGA-LOCAL COMMUNITY PROGRAMME (8th August 2022)

As a part of '75 Azadi ka Amrit Mahotsov' announced by Ministry of Culture, GOI, the NSS unit of Harimohan Ghose College organized 'HAR GHAR TIRANGA' program in local community area on 8<sup>th</sup> August, 2023. In this program, Indian national flags had been distributed among the local children.