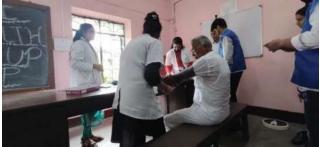

### 1. HAR GHAR TIRANGA-LOCAL COMMUNITY PROGRAMME (8th August 2022)

As a part of '75 Azadi ka Amrit Mahotsov' announced by Ministry of Culture, GOI, the NSS unit of Harimohan Ghose College organized 'HAR GHAR TIRANGA' program in local community area on 8<sup>th</sup> August, 2023. In this program, Indian national flags had been distributed among the local children.