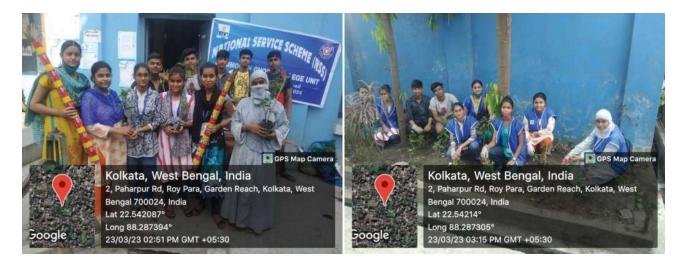

### **Day 3: Tree Plantation and Cleanliness Drive**

On 23.03.2023, the NSS members observed a tree plantation program as a part of green campus as well as cleanliness drive in our college campus.

#### **Day 2: Dengue Awareness Rally**

A Dengue Awareness Rally was being organized on behalf of NSS unit, Harimohan Ghose College to make common people aware about the fetal effect of Dengue on 22dMarc,2023.