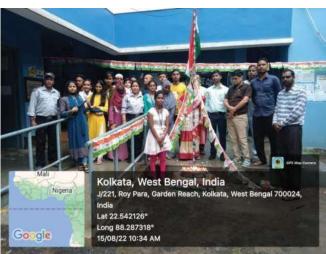

## 4. INDEPENDENCE DAY FLAG HOISTING (15th August 2022)

On the auspicious occasion of Independence Day, Indian National flag was being hosted by our Beloved Principal Sir Dr. Prabir Biswas followed by a short lecture series.