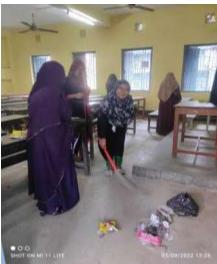

### **Day 3: Tree Plantation and Cleanliness Drive**

On 23.03.2023, the NSS members observed a tree plantation program as a part of green campus as well as cleanliness drive in our college campus.