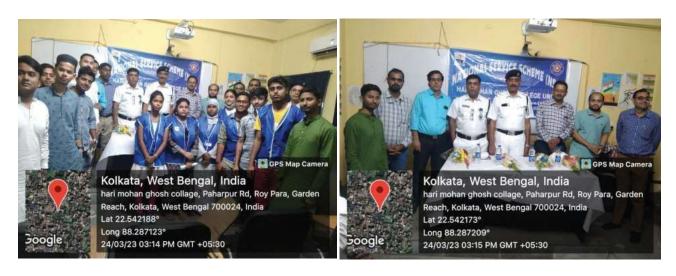

#### Day 4: Road Safety Measures and Women Trafficking

As a part of awareness program, NSS unit of Harimohan Ghose College organized a lecture series on Road Safety Measures and Women Trafficking collaborating with Garden Reach and Metiabruz Police Station. The representative duty officers of both police stations delivered their informative lecture with an insightful meaning dated on 24/03/2023.