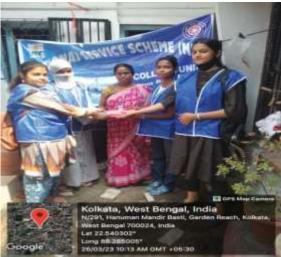

#### Day 6: Distribution of Mosquito Net & Zeoline water purifier

On day 6 of '7 Days Special Program', mosquito nets and Zeolites (water purifier) were distributed among the people of local areas dated on 26/03/2023.