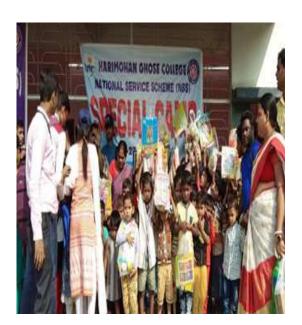

Day 7: Play day for Nursery School Children & Educational equipment distribution

On the final day of special camp, educational equipment distributed among the local nursery school children.