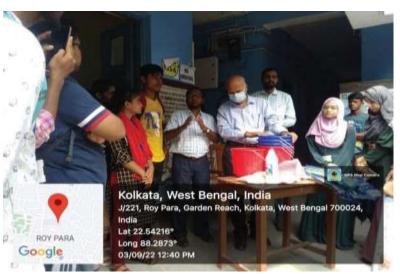

### 5. CLEANLINESS DRIVE (3rd September 2022)

As the part of awareness program, the NSS unit of Harimohan Ghose College organized a cleanliness drive in college campus and in the side by local areas on 3<sup>rd</sup> September, 2022.