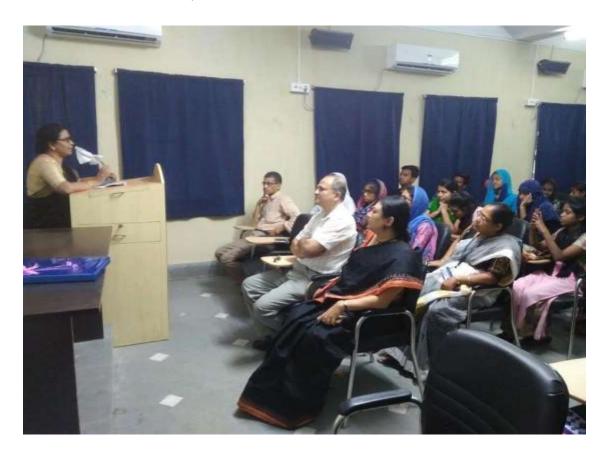

### 1. Awareness Program on WOMEN EMPOWERMENT

As a part of NSS regular activity, an awareness program was being held on Women Empowerment. Dr. Krishnakali Basu Niyogi, Principal of Matiaburz College delivered her valuable and astute lecture on this said topic.