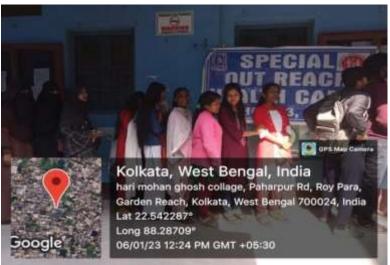

# 8. NSS VOLUNTEERS HELPED LOCAL COMMUNITY DURING HEALTH CAMP 6<sup>th</sup> Jan 2023

The NSS members helped during help camp dated on 6<sup>th</sup> January, 2023 organized by the health department, Kolkata Municipal Corporation.