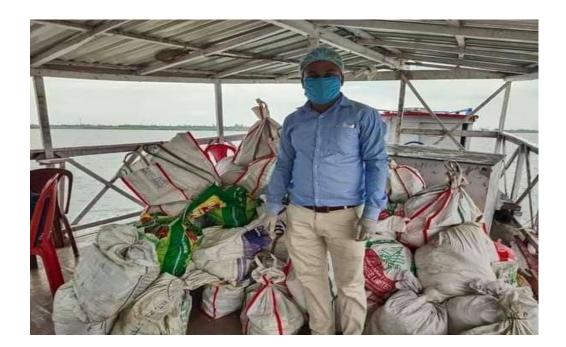

# 8. NSS VOLUNTEERS HELPED LOCAL COMMUNITY DURING HEALTH CAMP 6<sup>th</sup> Jan 2023

The NSS members helped during help camp dated on 6<sup>th</sup> January, 2023 organized by the health department, Kolkata Municipal Corporation.