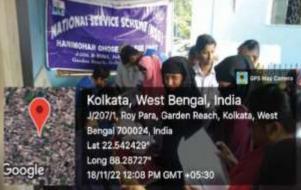

### 7. DUARE SARKAR (18th November 2022)

During "Duare Sarkar" program organized by State Government, West Bengal, the NSS members of Harimohan Ghose College helped the common people for their various works throughout the day on 18<sup>th</sup> November, 2022.