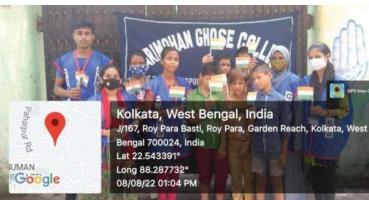

## 2. INDEPENDENCE DAY CELEBRATION (13th August 2022)

The NSS unit of Harimohan Ghose College celebrated Independence Day on 13<sup>th</sup> August, 2022 as an advanced program. Along with NSS team, all the teaching staff, Non-teaching staff and students participated in this program with great enthusiasm. An artistic cultural program was being held including patriotic songs, recitation, dance, lecture section by the various participants.