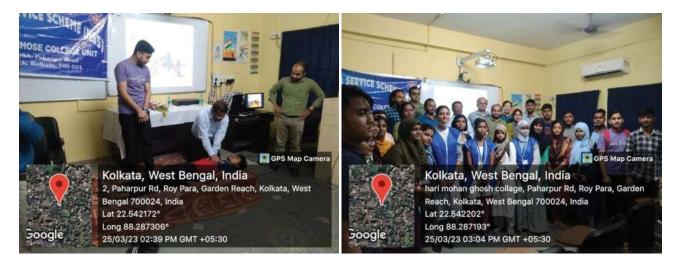

Day 5: Lectures on Role of Sports Medicine in Maintaining Sports & Health

A specialist of sport & health department delivered his lecture on role of sports medicines and demonstrated various activities in front of audiences on 25<sup>th</sup> March, 2023.