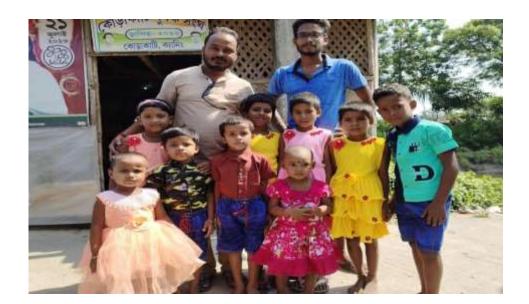

Day 7: Play day for Nursery School Children & Educational equipment distribution

On the final day of special camp, educational equipment distributed among the local nursery school children.