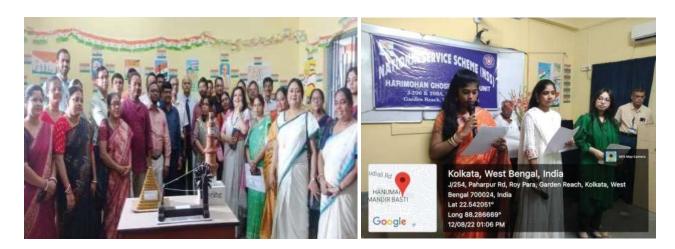

### 7. DUARE SARKAR (18th November 2022)

During "Duare Sarkar" program organized by State Government, West Bengal, the NSS members of Harimohan Ghose College helped the common people for their various works throughout the day on 18<sup>th</sup> November, 2022.

# 8. NSS VOLUNTEERS HELPED LOCAL COMMUNITY DURING HEALTH CAMP 6<sup>th</sup> Jan 2023

The NSS members helped during help camp dated on 6<sup>th</sup> January, 2023 organized by the health department, Kolkata Municipal Corporation.