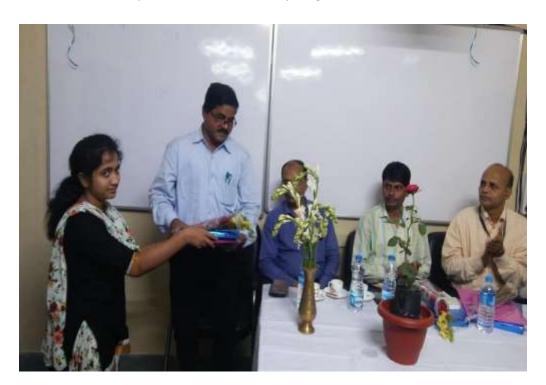

## 4. INDEPENDENCE DAY FLAG HOISTING (15th August 2022)

On the auspicious occasion of Independence Day, Indian National flag was being hosted by our Beloved Principal Sir Dr. Prabir Biswas followed by a short lecture series.