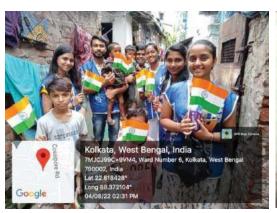

### 1. HAR GHAR TIRANGA-LOCAL COMMUNITY PROGRAMME (8th August 2022)

As a part of '75 Azadi ka Amrit Mahotsov' announced by Ministry of Culture, GOI, the NSS unit of Harimohan Ghose College organized 'HAR GHAR TIRANGA' program in local community area on 8<sup>th</sup> August, 2023. In this program, Indian national flags had been distributed among the local children.