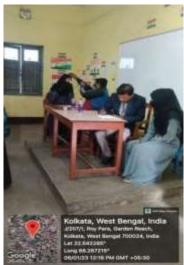

7 DAYS SPECIAL CAMP (21st March, 2023 – 27th March, 2023)

Day1: Health Check-up Camp

The health check-up program was being held on 21st March, 2023. A group of students, teachers,

non-teaching staff participated in this program for their basic health check-up.