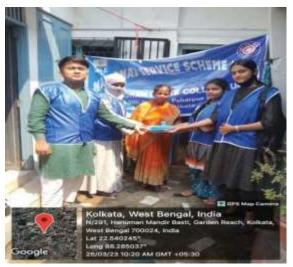

#### Day 6: Distribution of Mosquito Net & Zeoline water purifier

On day 6 of '7 Days Special Program', mosquito nets and Zeolites (water purifier) were distributed among the people of local areas dated on 26/03/2023.