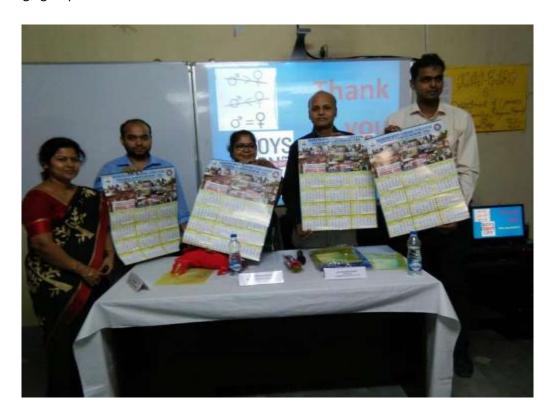

## HARIMOHAN GHOSE COLLEGE

J-206 & 208A, PAHARPUR ROAD, GARDEN REACH, KOLKATA-700024

Website: harimohanghosecollegekol24.ac.in e-mail: phmgcollege@gmai.com

| Ref. No | Date |
|---------|------|

9. The NSS unit of Harimohan Ghose College organized a '7 DAYS SPECIAL CAMP' in between  $21^{\rm st}$  March,  $2023-27^{\rm th}$  March, 2023 as a part of their social service scheme. The description of each day program given below -

7 DAYS SPECIAL CAMP (21st March, 2023 – 27th March, 2023)

Day1: Health Check-up Camp

The health check-up program was being held on 21st March, 2023. A group of students, teachers,

non-teaching staff participated in this program for their basic health check-up.