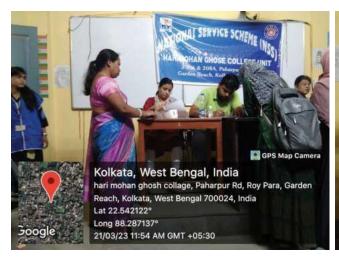

### 1. HAR GHAR TIRANGA-LOCAL COMMUNITY PROGRAMME (8th August 2022)

As a part of '75 Azadi ka Amrit Mahotsov' announced by Ministry of Culture, GOI, the NSS unit of Harimohan Ghose College organized 'HAR GHAR TIRANGA' program in local community area on 8<sup>th</sup> August, 2023. In this program, Indian national flags had been distributed among the local children.