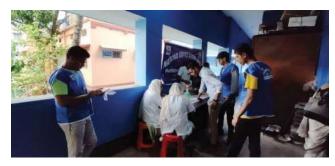

# 8. NSS VOLUNTEERS HELPED LOCAL COMMUNITY DURING HEALTH CAMP 6<sup>th</sup> Jan 2023

The NSS members helped during help camp dated on 6<sup>th</sup> January, 2023 organized by the health department, Kolkata Municipal Corporation.