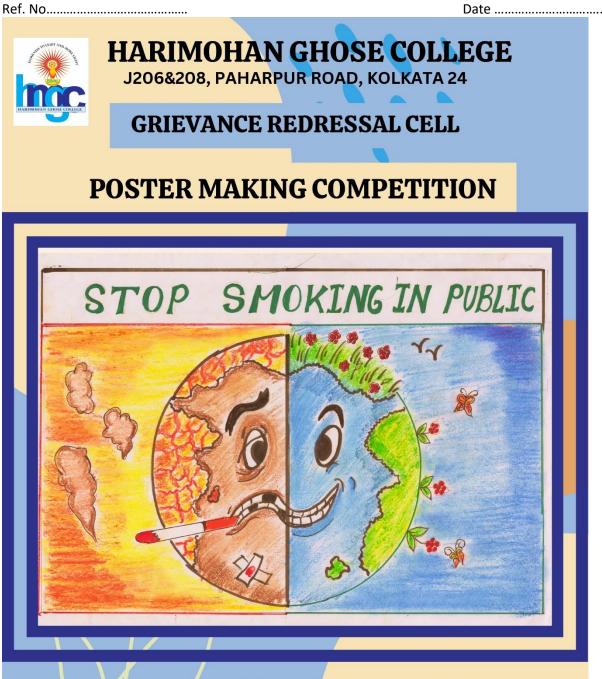

# ORGANIZATION-WIDE AWARENESS AND UNDERTAKINGS ON POLICIES WITH ZERO TOLERANCE

- 5. Posters regarding the presence and the activities of the Grievance Redressal Cell are regularly put up throughout all visible areas of the campus. In the Grievance Redressal Cell meeting held on 27.07.2022, a Poster Awareness Campaign about students' grievances and the Grievance Redressal Cell's role as the mechanism to look into these complaints and resolve them, was held successfully.
- 6. In fact, an innovative Poster Competition regarding the students' awareness of the Grievance Redressal Cell was held in April -May2024 (Notice dated 24<sup>th</sup>. April 2024 in the college official WhatsApp group). The best results of this competition was made into posters which were printed for display throughout the college campus.