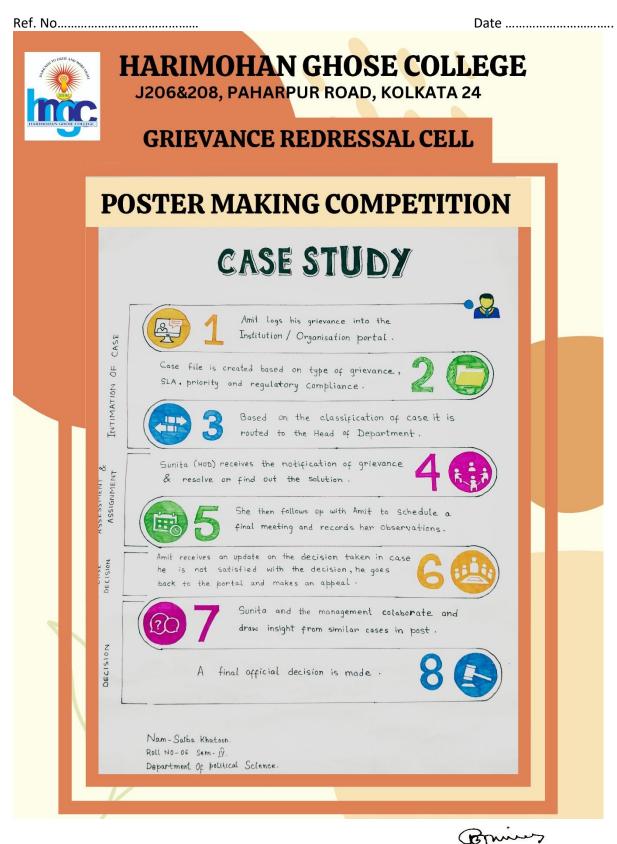

# ORGANIZATION-WIDE AWARENESS AND UNDERTAKINGS ON POLICIES WITH ZERO TOLERANCE

- 5. Posters regarding the presence and the activities of the Grievance Redressal Cell are regularly put up throughout all visible areas of the campus. In the Grievance Redressal Cell meeting held on 27.07.2022, a Poster Awareness Campaign about students' grievances and the Grievance Redressal Cell's role as the mechanism to look into these complaints and resolve them, was held successfully.
- 6. In fact, an innovative Poster Competition regarding the students' awareness of the Grievance Redressal Cell was held in April -May2024 (Notice dated 24<sup>th</sup>. April 2024 in the college official WhatsApp group). The best results of this competition was made into posters which were printed for display throughout the college campus.