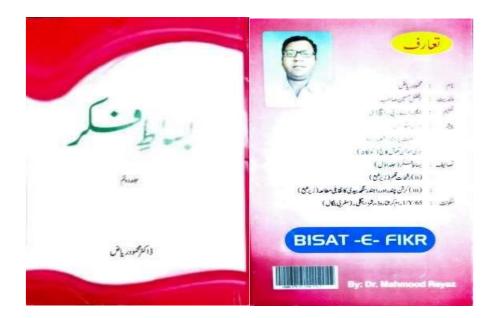

|



Principal terimohan Ghose College J206 & 2054, Paharpur Road Koleata-700 024



HARIMOHAN GHOSE COLLE GЕ

J-206 & 208A, PAHARPUR ROAD, GARDEN REACH, KOLKATA-700024

Website: harimohanghosecollegekol24.ac.in e-mail: phmgcollege@gmai.com

Ref. No.....

**Book Published by** 

Date .....

# Prof. (DR) Mahmood Reyaz, Assistant Professor, Department of Urdu

Title of the book published: BISAT-E-FIKR

BISAT-E-FIKR (2<sup>nd</sup> Edition) was published in 2018 with ISBN No. 978-93-5300-715-7. The book comprises with articles of different topics, covering the critical appreciation of poetry and prose. Prof. (DR) Mahmood Reyaz, Assistant Professor, Department of Urdu is the sole author of this book.



| جمله حقوق بحق مصفف محفوظ