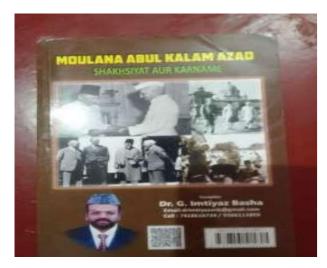

### Book Chapter Published by Prof. (DR) Mahmood Reyaz, Assistant Professor, Department of Urdu

Title of the book chapter published: MOULANA ABUL KALAM AZAD SHAKHSIYAT AUR KARNAME Title of the paper: MUTAHDA QUMIYAT K ALAMBERDARMA ULANA ABUL KALAM AZAD

The book is published and compiled by DR. G. Imtiyaz Basha under the topic of 'MOULANA ABUL KALAM AZAD: SHAKHSIYAT AUR KARNAME'. The author article has been found a place in this book covering the topic of India's first education minister's endeavours and efforts.