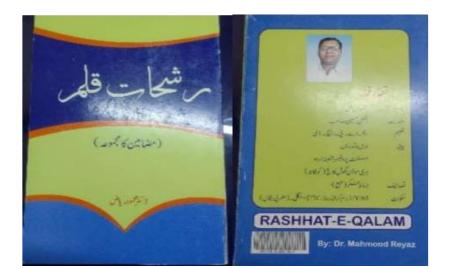

|

Colleg



HARIMOHAN GHOSE COLLEGE

J-206 & 208A, PAHARPUR ROAD, GARDEN REACH, KOLKATA-700024

Website: harimohanghosecollegekol24.ac.in e-mail : phmgcollege@gmai.com

Ref. No.....

Book Published by

Date .....

# Prof. (DR) Mahmood Reyaz, Assistant Professor, Department of Urdu

Title of the book published: Rashhat-E-Qalam

Rashhat-E-Qalam was published in 2018 with ISBN No. 978-93-5288-328-8. This book is a critical appreciation of articles covering many topics. The author tried to discuss the work published by renowned Urdu prose and poetry writer. Most of the topics cover the syllabus of Under Graduate and Post Graduate course of Urdu. Prof. (DR) Mahmood Reyaz is the sole author of this book.



| and a start of the | 000000 - 172 - 442 - 1<br>- 442 - 1996 - 2<br>- 442 - 1996 - 2<br>- 1996 - 19<br>- 1996 - 1996 - 19<br>- 1996 - 1996 - 1996 - 1996 - 1996 - 1996 - 1996 - 1996 - 1996 - 1996 - 1996 - 1996 - 1996 - 1996 - 1996 - 1996 - 1996 - 1996 - 1996 - 1996 - 1996 - 1996 - 1996 - 1996 - 1996 - 1996 - 1996 - 1996 - 1996 - 1996 - 1996 - 1996 - 1996 - 1996 - 1996 - 1996 - 1996 - 1996 - 1996 - 1996 - 1996 - 1996 - 1996 - 1996 - 1996 - 1996 - 1996 - 1996 - 1996 - 1996 - 1996 - 1996 - 1996 - 1996 - 1996 - 1996 - 1996 - 1996 - 1996 - 1996 - 1996 - 1996 - 1996 - 1996 - 1996 - 1996 - 1996 - 1996 - 1996 - 1996 - 1996 - 1996 - 1996 - 1996 - 1996 - 1996 - 1996 - 1996 - 1996 - 1996 - 1996 - 1996 - 1996 - 1996 - 1996 - 1996 - 1996 - 1996 - 1996 - 1996 - 1996 - 1996 - 1996 - 1996 - 1996 - 1996