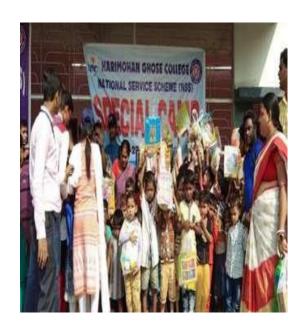

#### J-206 & 208A, PAHARPUR ROAD, GARDEN REACH, KOLKATA-700024

Website: harimohanghosecollegekol24.ac.in e-mail: phmgcollege@gmai.com

| Ref. No | Date |
|---------|------|
| NET. NO | Date |

9. The NSS unit of Harimohan Ghose College organized a '7 DAYS SPECIAL CAMP' in between  $21^{st}$  March,  $2023-27^{th}$  March, 2023 as a part of their social service scheme. The description of each day program given below -

7 DAYS SPECIAL CAMP (21st March, 2023 – 27th March, 2023)

Day 7: Play day for Nursery School Children & Educational equipment distribution

On the final day of special camp, educational equipment distributed among the local nursery school children.

Phone: 2469-3641, 2489-5499