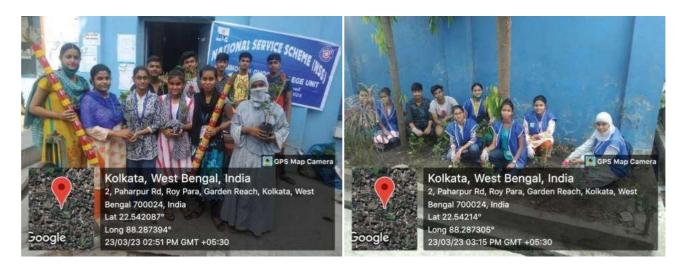

#### Day 3: Tree Plantation and Cleanliness Drive

On 23.03.2023, the NSS members observed a tree plantation program as a part of green campus program as well as cleanliness drive in our college campus.