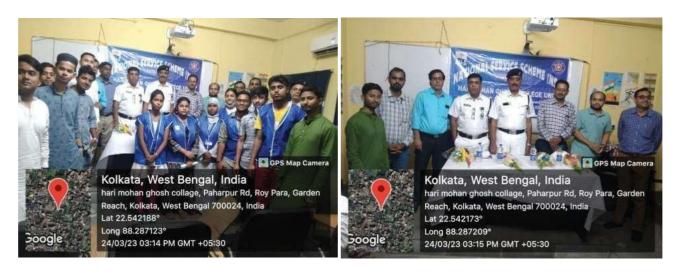

#### **Day 4: Road Safety Measures and Women Trafficking**

As a part of awareness program, NSS unit of Harimohan Ghose College organized a lecture series on Road Safety Measures and Women Trafficking collaborating with Garden Reach and Metiabruz Police Station. The representative duty officers of both police stations delivered their informative lecture with an insightful meaning dated on 24/03/2023.