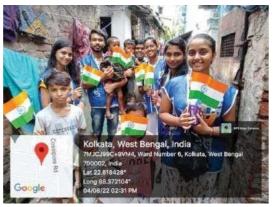

#### 1. HAR GHAR TIRANGA-LOCAL COMMUNITY PROGRAMME (8th August 2022)

As a part of '75 Azadi ka Amrit Mahotsov' announced by Ministry of Culture, GOI, the NSS unit of Harimohan Ghose College organized 'HAR GHAR TIRANGA' program in local community area on 8<sup>th</sup> August, 2023. In this program, Indian national flags had been distributed among the local children.