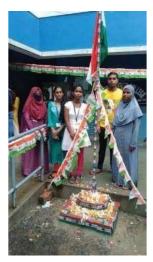

#### 1. HAR GHAR TIRANGA-LOCAL COMMUNITY PROGRAMME (8th August 2022)

As a part of '75 Azadi ka Amrit Mahotsov' announced by Ministry of Culture, GOI, the NSS unit of Harimohan Ghose College organized 'HAR GHAR TIRANGA' program in local community area on 8<sup>th</sup> August, 2023. In this program, Indian national flags had been distributed among the local children.

#### 4. INDEPENDENCE DAY FLAG HOISTING (15th August 2022)

On the auspicious occasion of Independence Day, Indian National flag was being hosted by our Beloved Principal Sir Dr. Prabir Biswas followed by a short lecture series.