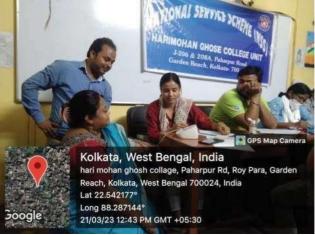

#### Day1: Health Check-up Camp

The health Check-up program was being held on 21<sup>st</sup> March, 2023. A group of students, teachers, Non-teaching staff participated in this program for their basic health check-up.