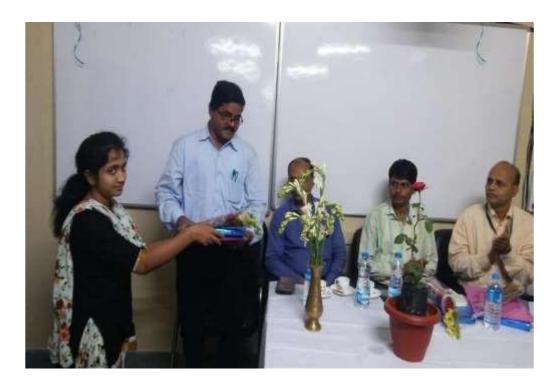

#### 3. HEALTH CHECK-UP CAMP (13th August 2022)

With the help of Health department of Kolkata Municipal Community, the NSS unit of Harimohan Ghose College organized a health check-up camp on 13<sup>th</sup> August 2022. A basic health check-up package such as blood pressure, weight, height, BMR and Eye sight check was performed. A group of volunteers of different age group including teachers, Non-teaching staffs and students had participated in this program.

#### 3. Health Check-up Camp with Health Department KMC

A health check-up camp was being held by the NSS unit by taking the Kolkata Municipal corporation as collaborating agency for the regular primary health check-up of representative students, teachers and non-teaching staff.