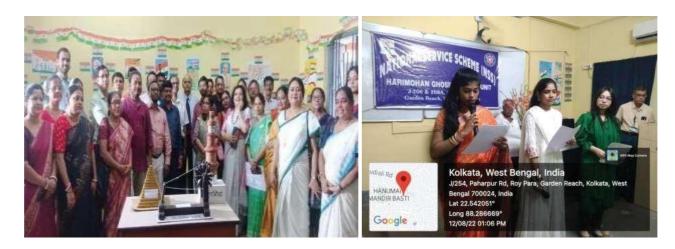

#### 7. DUARE SARKAR (18th November 2022)

During "Duare Sarkar" program organized by State Government, West Bengal, the NSS members of Harimohan Ghose College helped the common people for their various works throughout the day on 18<sup>th</sup> November, 2022.

### 8. NSS VOLUNTEERS HELPED LOCAL COMMUNITY DURING HEALTH CAMP 6<sup>th</sup> Jan 2023

The NSS members helped during help camp dated on 6<sup>th</sup> January, 2023 organized by the health department, Kolkata Municipal Corporation.