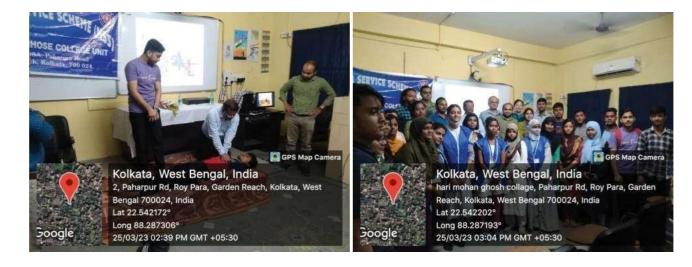

Day 5: Lectures on Role of Sports Medicine in Maintaining Sports & Health

A specialist of sport & health department delivered his lecture on role of sports medicines and demonstrated various activities in front of audiences on 25<sup>th</sup> March, 2023.