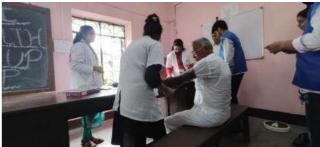

#### Day1: Health Check-up Camp

The health Check-up program was being held on 21<sup>st</sup> March, 2023. A group of students, teachers, Non-teaching staff participated in this program for their basic health check-up.

#### 3. Health Check-up Camp with Health Department KMC

A health check-up camp was being held by the NSS unit by taking the Kolkata Municipal corporation as collaborating agency for the regular primary health check-up of representative students, teachers and non-teaching staff.