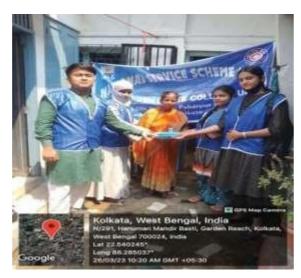

#### 7. DUARE SARKAR (18th November 2022)

During "Duare Sarkar" program organized by State Government, West Bengal, the NSS members of Harimohan Ghose College helped the common people for their various works throughout the day on 18<sup>th</sup> November, 2022.