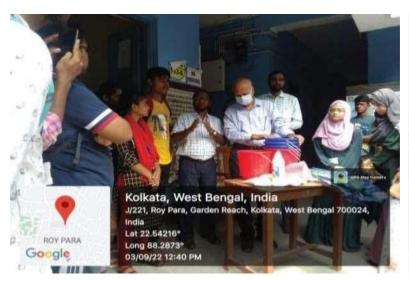

#### 5. CLEANLINESS DRIVE (3rd September 2022)

As the part of awareness program, the NSS unit of Harimohan Ghose College organized a cleanliness drive in college campus and in the side by local areas on 3<sup>rd</sup> September, 2022.