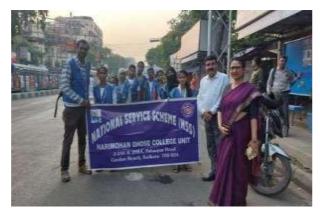

#### 1. HAR GHAR TIRANGA-LOCAL COMMUNITY PROGRAMME (8th August 2022)

As a part of '75 Azadi ka Amrit Mahotsov' announced by Ministry of Culture, GOI, the NSS unit of Harimohan Ghose College organized 'HAR GHAR TIRANGA' program in local community area on 8<sup>th</sup> August, 2023. In this program, Indian national flags had been distributed among the local children.

#### 2. INDEPENDENCE DAY CELEBRATION (13th August 2022)

The NSS unit of Harimohan Ghose College celebrated Independence Day on 13<sup>th</sup> August, 2022 as an advanced program. Along with NSS team, all the teaching staff, Non-teaching staff and students participated in this program with great enthusiasm. An artistic cultural program was being held including patriotic songs, recitation, dance, lecture section by the various participants.