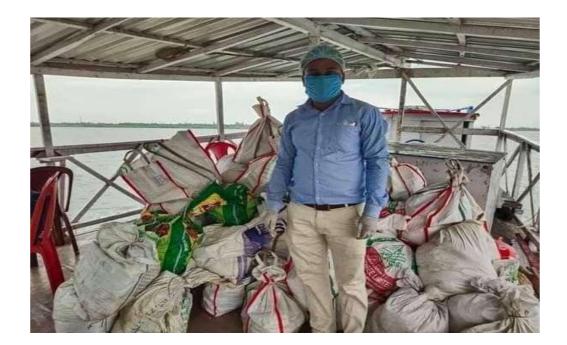

#### 1. Food Distribution in Sundarban Area

As a part of relief camp, the NSS unit of Harimohan Ghose College distributed foods among the flood victims of Sundarban area of South 24 Pargana district, West Bengal.