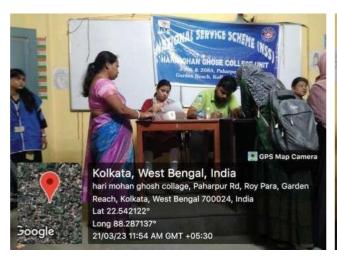

#### Day1: Health Check-up Camp

The health Check-up program was being held on 21<sup>st</sup> March, 2023. A group of students, teachers, Non-teaching staff participated in this program for their basic health check-up.