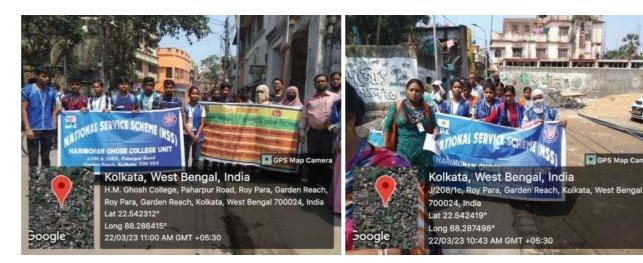

#### **Day 2: Dengue Awareness Rally**

A Dengue Awareness Rally was being organized on behalf of NSS unit, Harimohan Ghose College to make common people aware about the fetal effect of Dengue on 22d March, 2023.