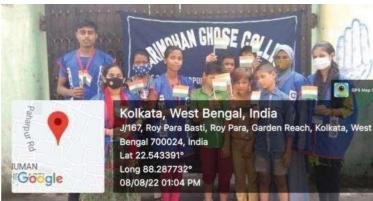

#### 2. INDEPENDENCE DAY CELEBRATION (13th August 2022)

The NSS unit of Harimohan Ghose College celebrated Independence Day on 13<sup>th</sup> August, 2022 as an advanced program. Along with NSS team, all the teaching staff, Non-teaching staff and students participated in this program with great enthusiasm. An artistic cultural program was being held including patriotic songs, recitation, dance, lecture section by the various participants.

#### 3. HEALTH CHECK-UP CAMP (13th August 2022)

With the help of Health department of Kolkata Municipal Community, the NSS unit of Harimohan Ghose College organized a health check-up camp on 13<sup>th</sup> August 2022. A basic health check-up package such as blood pressure, weight, height, BMR and Eye sight check was performed. A group of volunteers of different age group including teachers, Non-teaching staffs and students had participated in this program.