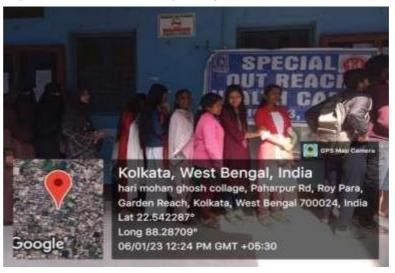

### 8. NSS VOLUNTEERS HELPED LOCAL COMMUNITY DURING HEALTH CAMP 6<sup>th</sup> Jan 2023

The NSS members helped during help camp dated on 6<sup>th</sup> January, 2023 organized by the health department, Kolkata Municipal Corporation.