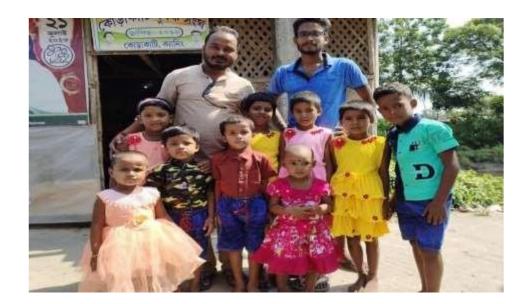

#### 1. Distribution of New Dress among Canning people on occasion of Durga puja

The NSS unit of Harimohan Ghose College distributed new clothes among the underprivileged children of Canning area of South 24 Pargana District, West Bengal on the auspicious occasion of Durga Puja.