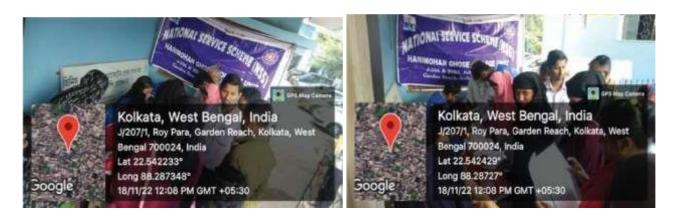

#### 7. DUARE SARKAR (18th November 2022)

During "Duare Sarkar" program organized by State Government, West Bengal, the NSS members of Harimohan Ghose College helped the common people for their various works throughout the day on 18<sup>th</sup> November, 2022.