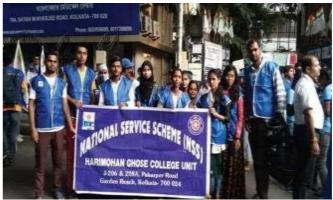

#### 1. HAR GHAR TIRANGA-LOCAL COMMUNITY PROGRAMME (8th August 2022)

As a part of '75 Azadi ka Amrit Mahotsov' announced by Ministry of Culture, GOI, the NSS unit of Harimohan Ghose College organized 'HAR GHAR TIRANGA' program in local community area on 8<sup>th</sup> August, 2023. In this program, Indian national flags had been distributed among the local children.

#### 2. INDEPENDENCE DAY CELEBRATION (13th August 2022)

The NSS unit of Harimohan Ghose College celebrated Independence Day on 13<sup>th</sup> August, 2022 as an advanced program. Along with NSS team, all the teaching staff, Non-teaching staff and students participated in this program with great enthusiasm. An artistic cultural program was being held including patriotic songs, recitation, dance, lecture section by the various participants.