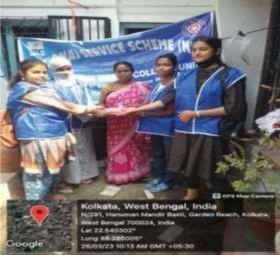

#### Day 6: Distribution of Mosquito Net & Zeoline water purifier

On day 6 of '7 Days Special Program', mosquito nets and <u>Zeoline</u> (water purifier) were distributed among the people of local areas dated on 26/03/2023.