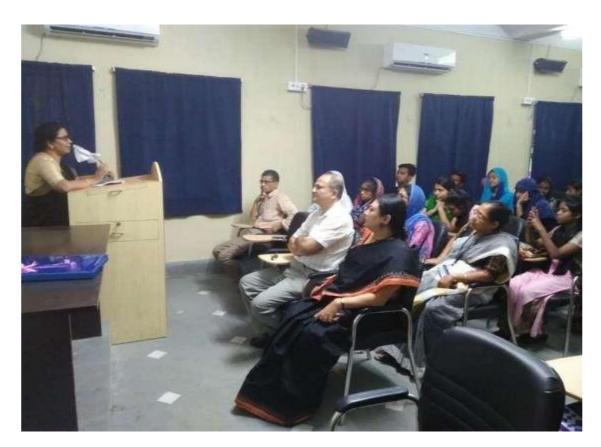

#### 2. INDEPENDENCE DAY CELEBRATION (13th August 2022)

The NSS unit of Harimohan Ghose College celebrated Independence Day on 13<sup>th</sup> August, 2022 as an advanced program. Along with NSS team, all the teaching staff, Non-teaching staff and students participated in this program with great enthusiasm. An artistic cultural program was being held including patriotic songs, recitation, dance, lecture section by the various participants.

#### 3. HEALTH CHECK-UP CAMP (13th August 2022)

With the help of Health department of Kolkata Municipal Community, the NSS unit of Harimohan Ghose College organized a health check-up camp on 13<sup>th</sup> August 2022. A basic health check-up package such as blood pressure, weight, height, BMR and Eye sight check was performed. A group of volunteers of different age group including teachers, Non-teaching staffs and students had participated in this program.

#### 4. INDEPENDENCE DAY FLAG HOISTING (15th August 2022)

On the auspicious occasion of Independence Day, Indian National flag was being hosted by our Beloved Principal Sir Dr. Prabir Biswas followed by a short lecture series.