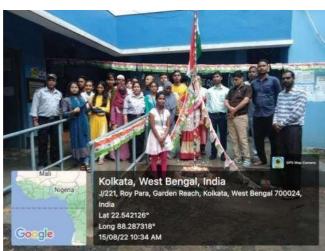

#### 4. INDEPENDENCE DAY FLAG HOISTING (15th August 2022)

On the auspicious occasion of Independence Day, Indian National flag was being hosted by our Beloved Principal Sir Dr. Prabir Biswas followed by a short lecture series.